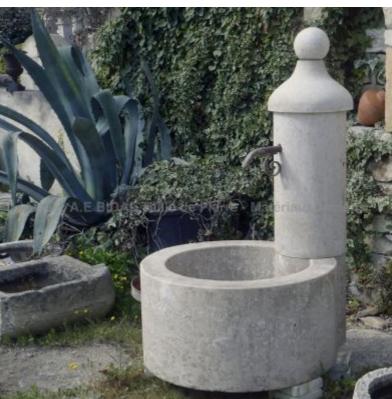

Atelier A.E BIDAL Ta

This charming fountain hand-crafted in a natural French limestone (the Avy stone) is a small-size water feature ideal for a great garden decoration. Easy to install in small spaces. This fountain of Provence features a massive round basin, a cylindrical column and a capital with ball in stone. Sold with a wrought iron water spout.

Height 135 cm

Width 80 cm

Depth 90 cm

Weight 430 kg

- Basin's height: 40 cm

Ateprice BIDAL Ta

3240 €

Reference