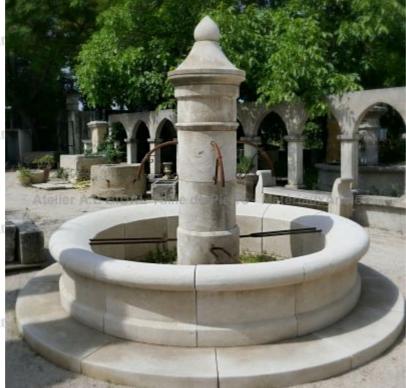

## Large central fountain in natural stone with base and round central column

Pierre - MatériauxA

Pierre - Matériaux Al

Pierre - Matériaux Al

Pierre - Matériaux Ar

ens

Atelier A.E BIDAL Ta

ens

Atelier A.E BIDAL Ta

ens

Atelier A.E BIDAL Ta

ns

Atelier A.E BIDAL Ta

This large circular fountain with surrounding base is hand-crafted in Provence and carved in a firm and frost-resistant limestone: the stone of Avy. This central fountain features a large molded curvy basin, a tall cylindrical central column fitted with 4 water spouts and a large capital carved in the shape of a diamond peak.

Height 255 cm

Diameter 350 cm

- Diametre without the base : 290 cm - Basin's height : 65 cm including 10 cm for the base

Price BIDAL Ta

21090€

uxAnci Reference

FO175 BIDAL TO

Pierre - MatériauxAnciens