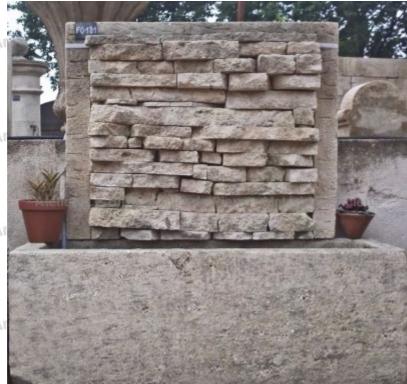

ens

Atelier A.E BIDAL Ta

ens

Atelier A.E BIDAL Ta

.ne

Atelier A.E BIDAL Ta

This fountain of Provence in carved limestone is a wall fountain featuring a massive rectangular basin and a pediment made of small blocks of stone on which the water gently runs off. Hand-carved in Provence in Avy stone (frost resistant limestone).

Finishing and patina, according to your wishes.

Height 140 cm

Width 140 cm

Depth 80 cm

- Basin's height: 50 cm

MatériauxAnd

Price E BIDAL Ta

6460 €

x Anci Reference

FO181 BIDAL TO

Pierre - MatériauxAnciens

DAL Taille de Pierre - MatériauxAnciens