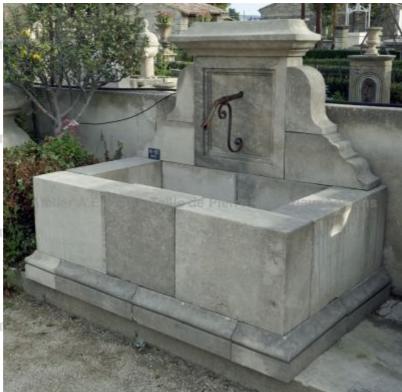

Atelier A.E BIDAL Ta

ens

Atelier A.E BIDAL Ta

ns

Atelier A.E BIDAL Ta

This medium-size wall fountain is hand-carved in Avy stone (a frost resistant natural limestone) and crafted in our our stone cutting atelier in Provence. It features a large rectangular basin and a pediment decorated with carved moldings and highlighted by side corbels. It is topped by a finely molded overhanging capital. Sold with a water spout in wrought iron.

Height 135 cm

Width 156 cm

Depth 100 cm

- Basin's height : 58 cm

Atelier A.E BIDAL Ta Price

3560 €

uxAnciens

Reference BIDAL TO