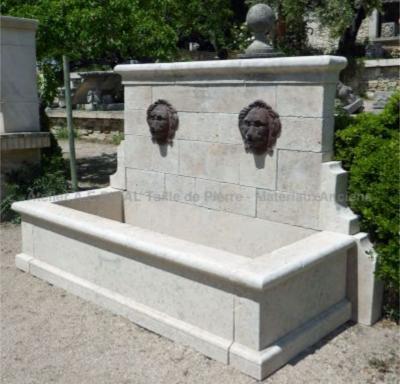

## Large wall-fountain hand-carved in natural limestone with cast-iron lions heads

Pierre - MatériauxA

Pierre - MatériauxAr

Pierre - Matériaux Ar

Pierre - Matériaux Al

Pierre - Matériaux Al

Atelier A.E BIDAL Ta

ens

Atelier A.E BIDAL Ta

ens

Atelier A.E BIDAL To

ens

Atelier A.E BIDAL Ta

ens

This beautiful white stone fountain is a hand-crafted creation carved in the Avy stone (a firm natural French limestone that resists frost). It features a basin with large molded copings, a paired-stone pediment embellished with 2 cast-iron water outlets (lion's heads) and a pair of carved corbels. The overhanging cornice is nicely molded.

Height 150 cm

Width 240 cm

Depth 107 cm

- Basin's height: 50 cm

Price

4970 € Atelier A.E BIDAL Ta

Reference

FO196