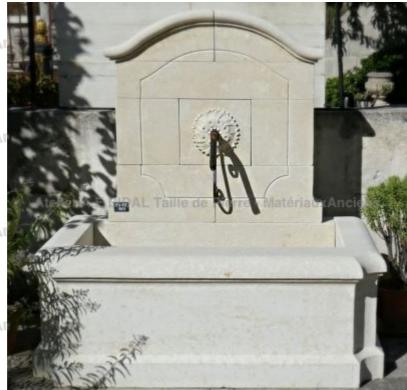

## Garden wall fountain in carved limestone : Marquise GM

Pierre - MatériauxA

Pierre - MatériauxAr

Pierre - MatériauxA

Pierre - Matériaux Al

Atelier A.E BIDAL Ta

ens

Atelier A.E BIDAL Ta

ens

Atelier A.E BIDAL Ta

ens

Atelier A.E BIDAL Ta

Decorative wall fountain hand-carved in the stone of Avy (firm and frost-resistant natural white limestone). Hand-crafted by our stonemasons in our stone-cutting atelier in Provence, this garden water fountain features a pediment rounded at the top, a finely hand-sculpted rosette in the middle and a rectangular basin made of dressed stone and topped by molded copings. Sold with a wrought iron water outlet.

Height 140 cm

Width 135 cm

Depth 80 cm

- Basin's height : 50 cm

Price

4290 €

uxAnciens

Reference Table Ta

**FO25 - Avy** 

Pierre - MatériauxAnciens

NDAL Taille de Pierre - Matériaux Anciens