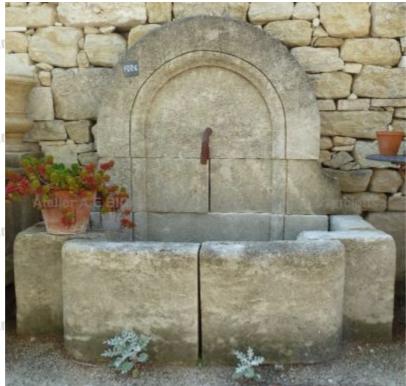

ens

Atelier A.E BIDAL Ta

ens

Atelier A.E BIDAL Ta

Carved in the stone of Estaillades (the white liemstone of Provence), this nice wall-fountain is handmade by our stonemasons in our ateliers. It presents a shallow rectangular basin and a rounded pediment decorated with a beautifully carved breastplate. A unique fountain that will delight your garden.

Height 127 cm

Width 150 cm

Depth 70 cm

- Basin's height : 40 cm

Ateliece E BIDAL Ta

2680 €

ux Anci Reference

FO26 BIDAL TO