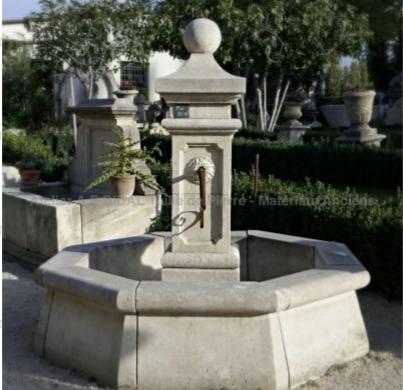

## Charming central garden fountain with octagonal basin in carved limestone

Pierre - MatériauxA

Pierre - MatériauxAr

Pierre - Matériaux Ar

Pierre - Matériaux Ar

ens

Atelier A.E BIDAL Ta

This elegant central fountain is hand-carved in a French natural frost-resistant limestone, the stone of Avy. This medium-size water fountain hand-crafted in our stone cutting atelier in Provence features a central octagonal basin and a square column decorated with sculpted chests, moldings and rosettes. Its large overhanging molded capital is topped by a small ball in stone. Sold with 2 wrought iron water spouts.

Height 165 cm

Width 160 cm

Depth 160 cm

Diameter 170 cm

- Basin's height: 45 cm

Price

uxAncie 4290 €

Atelier A.E BIDAL Ta Reference