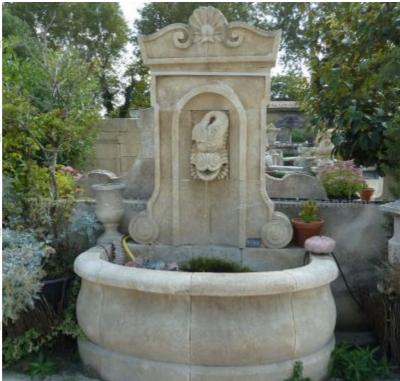

Atelier A.E BIDAL Ta

ens

Atelier A.E BIDAL Ta

This hand-crafted in Provence garden fountain is carved in the white stone of Avy (a natural frost resistant limestone). It features a semi-circular molded basin, a beautiful tall and slender pediment adorned with a carved-in niche decorated with a hand-sculpted spitting fish (or dolphin) as water spout, fine scrolls on each side, and an elegant cornice with the sculpture of a shell in its center.

Height 215 cm

Width 160 cm

Depth 100 cm

- Basin's height: 65 cm

er A.E BIDAL Ta

6620 €

uxAnciens

Reference.