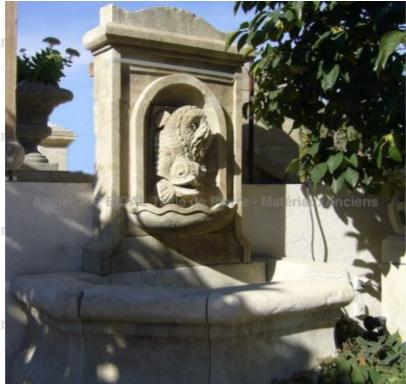

Atelier A.E BIDAL Ta

ens

Atelier A.E BIDAL Ta

ans

Atelier A.E BIDAL Ta

French handcrafted wall fountain cut in the stone of Estaillades (the white stone of Provence) named "Poisson II Small Size": semi-octagonal basin made of several stones, beautiful carved pediment with a concave niche decorated with a sculpture representing a fish as water oultet resting on a large overflowing shell (both sculpted by hand).

Atelier A.E BIDAL Taille

Height 160 cm

Width 150 cm

Depth 100 cm

Ateprice BIDAL Ta

5180 €

Reference

AFO38