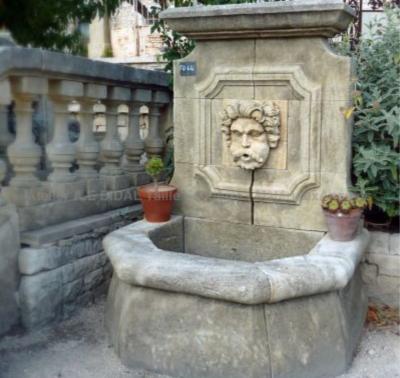

## Wall fountain carved in natural limestone with a sculpted head of Aeolus

Pierre - MatériauxA

Pierre - Matériaux Al

Pierre - MatériauxA

Pierre - MatériauxAr

Pierre - MatériauxA

Pierre - Matériaux

Atelier A.E BIDAL Ta

ens

Atelier A.E BIDAL Ta

ะทร

Atelier A.E BIDAL Ta

ens

Atelier A.E BIDAL Ta

ens

This garden fountain is hand-carved in the stone of Avy (a white natural frost-resistant French limestone). It features a basin with tilted flanks, flat rounded copings, a large pediment with sculpted plastron and water outlet shaped to look like Aeolus' head (Greek God King of the Winds), an overhanging molded cornice.

Height 160 cm

Width 120 cm

Depth 90 cm

- Basin's height: 50 cm

Price

uxAncie4680 €

Reference BIDAL Ta

**FO44** 