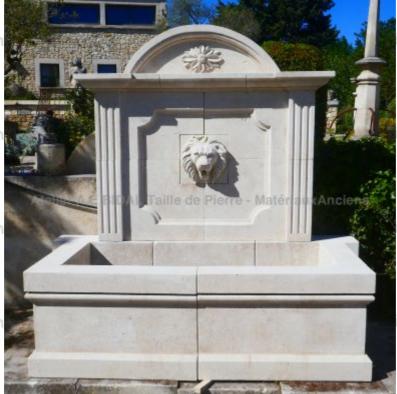

## Large wall fountain crafted in French natural stone with sculpted lion's head

Pierre - MatériauxAn

Pierre - MatériauxAn

Pierre - MatériauxAn

Pierre - MatériauxAn

ens

Atelier A.E BIDAL Ta

Quite beautiful wall fountain in the stone of Avy with rectangular basin and large pediment decorated with an arched cornice, two fluted columns on the side, a plastron and a water spout hand-sculpted as a lion's head.

Height 183 cm

Width 190 cm

Depth 95 cm

- Basin's height: 55 cm

<sub>IX</sub>Anciens Price

5180 € BIDAL TO

Reference

uxAncien FO58