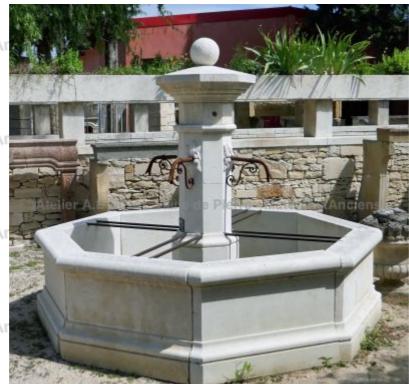

## Central octagonal fountain in natural stone of Avy Atelier A.E BIDAL Ta

Pierre - MatériauxA

Pierre - MatériauxA

Pierre - MatériauxA

Pierre - Matériaux Ar

Atelier A.E BIDAL Ta

Atelier A.E BIDAL Ta

Atelier A.E BIDAL Ta

Atelier A.E BIDAL Ta

This beautiful provençal fountain hand-carved in Avy stone (a firm and frost resistant natural limestone) is a large central fountain featuring a molded octagonal basin, a central octagonal column decorated with hand-sculpted rosettes and fitted with 4 wrought iron water spouts, and a magnificent overhanging molded capital topped by a small ball in stone. Sold with 4 pairs of rest-buckets metallic bars.

Height 200 cm

Atelier A.E BIDAL Taille

Diameter 250 cm

- Basin's height: 65 cm

A Price

9210 €

uxAnciens Reference

FO69-Bis