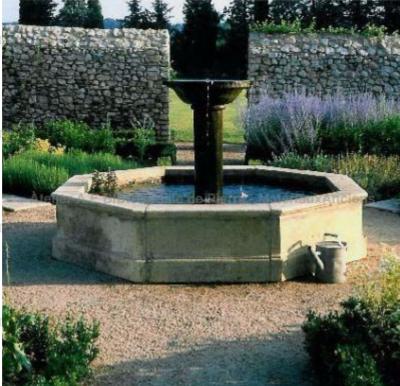

ens

Atelier A.E BIDAL Ta

ens

Atelier A.E BIDAL Ta

ns

Atelier A.E BIDAL Ta

This central fountain hand-carved in the Avy stone (a natural frost-resistant limestone) features an octagonal basin topped by large molded copings and a circular central column with a large overflowing bowl.

Height 145 cm

Width 234 cm

Depth 234 cm

- Basin's height: 60 cm - Bowl's diameter: 93 cm

<sub>ux</sub>Anciens</sup>Price

6770 € BIDAL TO

Reference

xAncien FO70