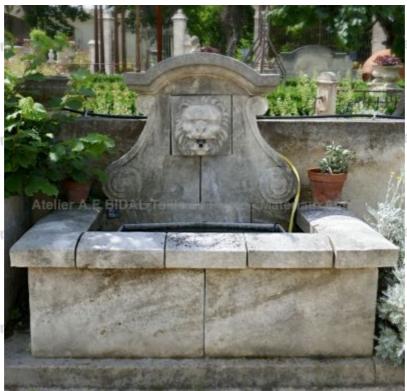

Atelier A.E BIDAL Ta

This beautiful garden fountain hand-carved in natural French limestone (Avy stone or Estaillades stone) features a rectangular basin with wide and thick copings, a pediment finely sculpted by hand with windings and a small roundish molded cornice. A nice lion's head hand sculpted serves as water outlet.

Height 125 cm

Width 150 cm

Depth 90 cm

- Basin's height: 50 cm

telice E BIDAL Ta

4290 €

ux Anci Reference

FO83 BIDAL TO