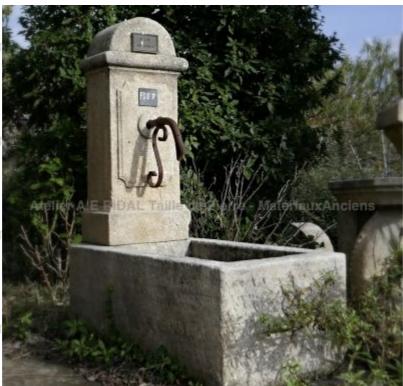

Atelier A.E BIDAL Ta

This small garden water fountain is built to look like a water terminal. With a charmingly rustic look, it features a rectangular monolithic trough as basin and a rounded and narrow pediment. Hand-carved in the stone of Estaillades or in the stone of Avy, this water feature can be weathered and patinated to your liking. Sold with a water spout in forged wrought iron.

Height 117 cm

Width 48 cm

Depth 92 cm

- Basin's height: 35 cm

Atelier A.E BIDAL Ta Price

2200 €

uxAnciens

Reference.