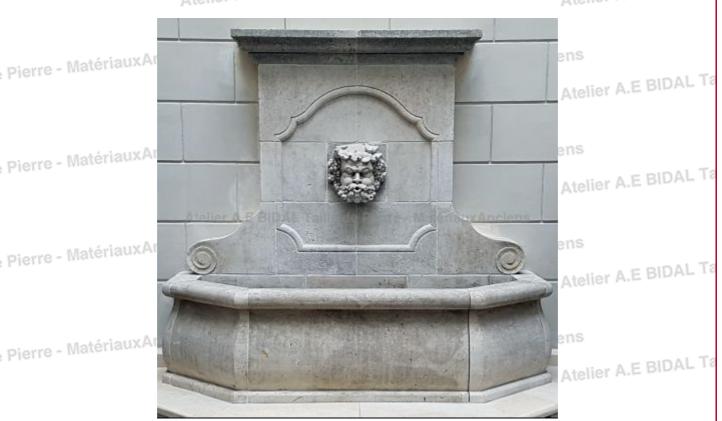

## Large limestone wall fountain with a sculpted Bacchus' head

This wide and tall garden fountain is hand-crafted in our stone cutting atelier in Provence and carved in the Avy stone, a firm and frost-resistant natural limestone. It features a large rectangular molded basin with large copings, a finely decorated pediment with breastplates, volutes and a sculpted water outlet representing the Roman God of wine and vine, Bacchus.

Height 230 cm

Width 250 cm

Depth 105 cm

- Basin's Height : 70 cm

Atelier A.E BIDAL Ta Price

8500 €

uxAnciens

Reference

F097

Pierre - MatériauxAnciens

Taille de Pierre - MatériauxAnciens