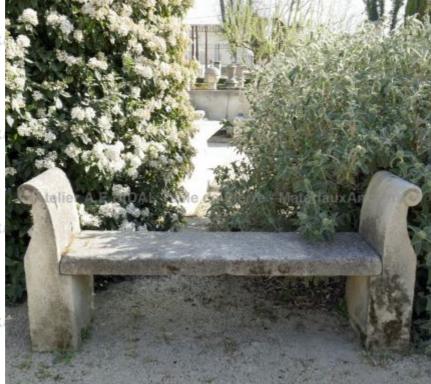

## Large bench with finely hand-sculpted armrests in French limestone

Pierre - Matériaux

Pierre - Matériaux

Pierre - Matériaux

Pierre - Matériaux

telier A.E BIDAL Ta

telier A.E BIDAL Ta

telier A.E BIDAL Ta

telier A.E BIDAL Ta

Superb stone bench hand-carved in the Estaillades stone featuring a wide and thick rectangular seating stone and 2 monolithic legs ending with armrests finely hand-sculpted with windings. Sustainable garden furniture in stone.

Height 78 cm

Width 180 cm

Depth 40 cm

Atelier A.E BIDA

uxAnciensPrice

770 € BIDAL Ta

Reference

xAncienMD03