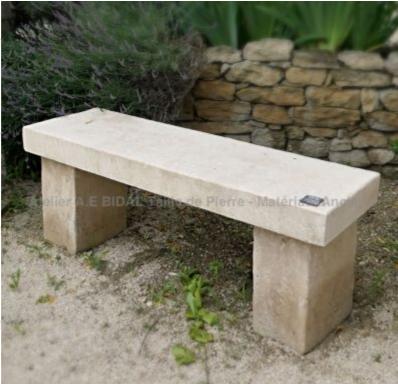

## Small rectangular bench in carved natural limestone

Atelier A.E BIDAL Ta

Pierre - MatériauxAr

Pierre - MatériauxAr

Pierre - MatériauxA

Pierre - MatériauxA

ens

Atelier A.E BIDAL Ta

ens

Atelier A.E BIDAL Ta

ens

Atelier A.E BIDAL Ta

ne

Atelier A.E BIDAL Ta

Charming yet simple, this rectangular stone bench can be hand-carved into the Estaillades stone or into the Avy stone - both natural French-extracted limestone. It is made of a thick sitting stone with slightly rounded edges supported by two straight massive jambs. Stone furniture ideal for a garden or a terrace.

Height 50 cm

Width 130 cm

Depth 40 cm

Weight 210 kg

- SEATING STONE: L 130cm x D 40cm x H 10cm - LEGS

: L 20cm x D 30cm x H 40cm

Atelier A.E BIDAL Ta Price

riice