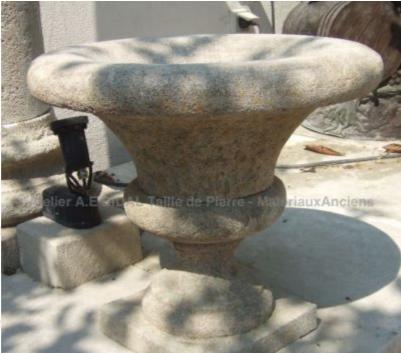

Atelier A.E BIDAL Ta

Atelier A.E BIDAL Ta

Atelier A.E BIDAL Ta

This charming vase in carved limestone is a rather small vase hand-crafted in Provence in the stone of Estaillades. It features very broad and rounded rims and is resting on a square base.

re - MatériauxAnciens

Height 45 cm

Atelier A.E BIDAL Taille de Pierre

Diameter 50 cm

rre - Matériaux Anciens Price

1000 €BIDAL Ta

Reference

cieMD112