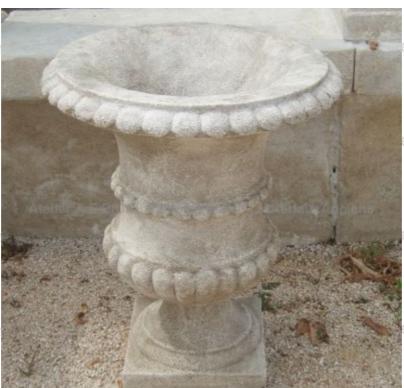

Pierre - MatériauxAr

Atelier A.E BIDAL Ta

Atelier A.E BIDAL Ta

Atelier A.E BIDAL Ta

Atelier A.E BIDAL Ta

Superb vase carved in the stone of Estaillades: it rests on a square base and is very finely hand carved with gadroons and flower petals.

> Height 60 cm Diameter 47 cm

Price

1290 €

Atelier A.E BIDAL Ta

Reference

**MD121** 

Pierre - MatériauxAnciens

Atelier A.E BIDAL Taille de Pierre - MatériauxAncien Atelier A.E BIDAL Ta