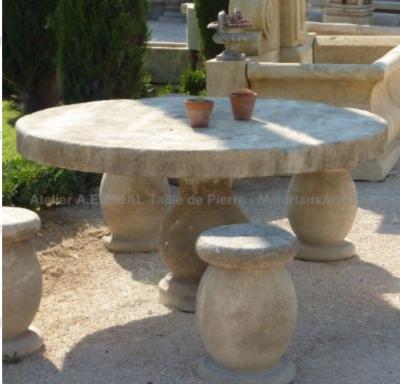

## Large circular table in carved French Atelier A.E. Limestone Matériaux And

Atelier A.E BIDAL Ta

Pierre - MatériauxAr

Pierre - Matériaux Al

Pierre - Matériaux Al

Pierre - Matériaux Ar

Atelier A.E BIDAL Ta

ens

Atelier A.E BIDAL Ta

Atelier A.E BIDAL Ta

Atelier A.E BIDAL Ta

This table hand-carved in Estaillades stone or in Avy stone (quality natural French limestone) features a large and thick circular table-top that can accommodate up to 8 guests. It rests on a unique central foot hand-sculpted in the shape of a baluster. Sturdy and sustainable piece of furniture in stone.

Pierre - MatériauxAncie Pierre - MatériauxAncie

Height 75 cm

Weight 500 kg

Diameter 150 cm

Price E BIDAL Ta 2600 €

uxAnci Reference

MD132<sub>BIDAL</sub> Ta

Pierre - MatériauxAnciens