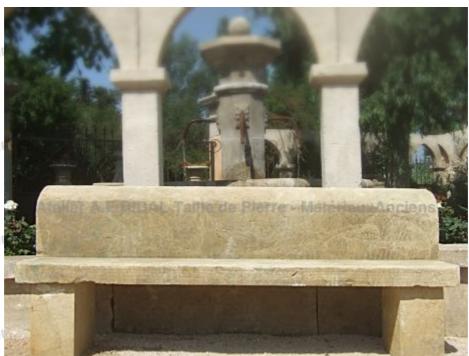

## Large bench with backrest in carved French limestone

Atelier A.E BIDAL Ta

Pierre - Matéria

Pierre - Matéria

Pierre - Matéria

Pierre - Matéria

ier A.E BIDAL Ta

ier A.E BIDAL Ta

ier A.E BIDAL Ta

ier A.E BIDAL Ta

This large rectangular bench hand-carved in French natural limestone (Estaillades or Avy stone) features a wide seat and a high monolithic backrest resting on 2 solid cubic legs. A sustainable and ecological piece of garden furniture in stone.

Height 80 cm

Width 200 cm

Depth 40 cm

Atelier A.E BIDA

ux Anciens Price

1950 €BIDAL Ta

Reference

IXAncieMD134