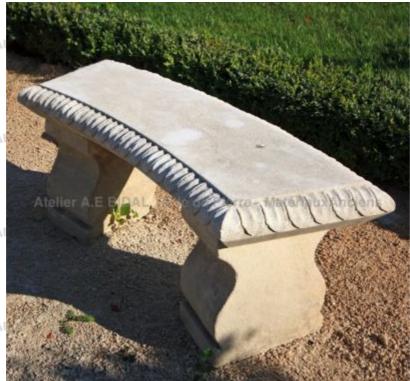

## White limestone bench with finely sculpted seat

Atelier A.E BIDAL Ta

Pierre - Matériaux Al

Pierre - Matériaux Al

Pierre - MatériauxA

Pierre - MatériauxA

Atelier A.E BIDAL Ta

Atelier A.E BIDAL Ta

Atelier A.E BIDAL Ta

Atelier A.E BIDAL Ta

Charming little bench handmade in the stone of Estaillades made of two massive legs and a seatting plan finely carved with rounded edges.

Height 50 cm

Width 115 cm

Depth 40 cm

Price

820 €

Atelier A.E BIDAL Ta

Reference

**MD135** 

Atelier A.E BIDAL Taille de Pierre - Ma

Atelier A.E BIDAL Ta