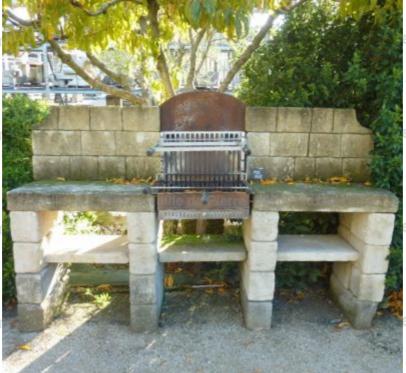

Atelier A.E BIDAL Ta

ens

Atelier A.E BIDAL Ta

Atelier A.E BIDAL Ta

Hand-crafted barbecue carved in the Estaillades stone or in the Avy stone featuring 4 sturdy jambs, some storage shelves, 2 working plans and a large pediment. Stainless steel barbecue sold separately.

Height 126 cm

Width 214 cm

Depth 50 cm

Atelier A.E BIDA

ux Anciens Price

2670 €BIDAL Ta

Reference

IXAncieMD203