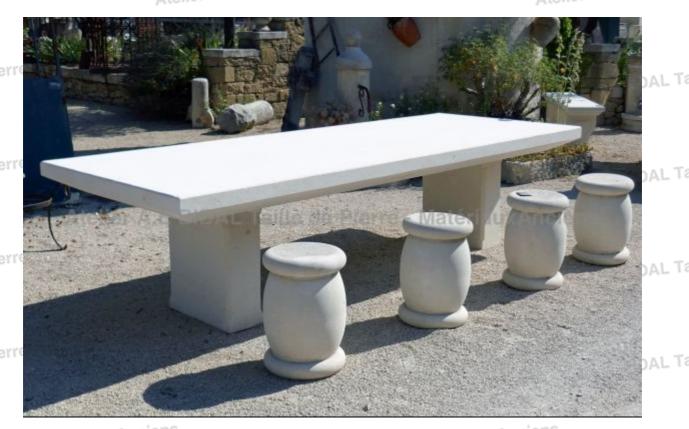

## Large rectangular table in French natural limestone of Avy

Superb carved limestone garden table (hand-crafted in the stone of Avy, a white frost resistant French limestone). It features a wide and thick mono-block table top measuring 3 meters long x 1 meter wide which rests on 2 massive jambs that show beautifully beveled corners. PRICE ON REQUEST.

Height 77 cm

Width 300 cm

Depth 100 cm

Weight 1100 kg

- Legs: L 20 cm x D 50 cm x H 62 cm

Ateprice. BIDAL Ta

0 €

Reference