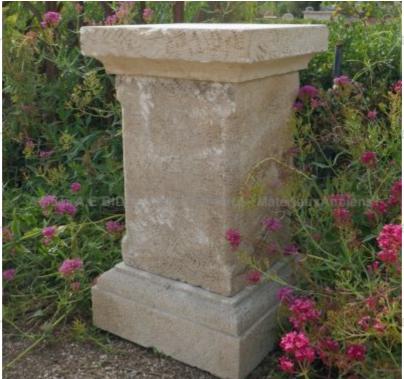

## Small pedestal in patinated Provence Atelier A.E limestone

Atelier A.E BIDAL Ta

Pierre - MatériauxAr

Pierre - Matériaux Ar

Pierre - Matériaux Ar

Pierre - Matériaux Ar

Atelier A.E BIDAL Ta

ens

Atelier A.E BIDAL Ta

Atelier A.E BIDAL Ta

Atelier A.E BIDAL Ta

This charming rectangular plinth is hand-crafted in Provence in the Estaillades stone (a limestone extracted from our quarries in Provence). The stone bears a nice natural patina. This pedestal is composed of a thick molded base and a central element with chamfered angles surmounted by a flat stone, ideal place for your decorative objects (vases, sculptures, etc.).

Atelier A.E BIDAL

Height 70 cm

Width 40 cm

Depth 40 cm

Ateprice BIDAL Ta

510 €

uxAnciens Reference

BIDAL Ta **MD246** 