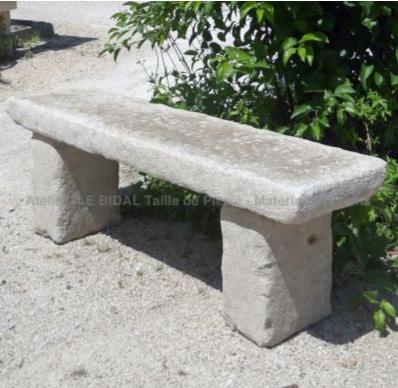

## Long rustic bench in weathered Atelier A.E. Limestone Matériaux And

Atelier A.E BIDAL Ta

Pierre - MatériauxAr

Pierre - Matériaux Ar

Pierre - MatériauxA

Pierre - MatériauxA

Atelier A.E BIDAL Ta

Atelier A.E BIDAL Ta

Atelier A.E BIDAL Ta

Atelier A.E BIDAL Ta

This rectangular bench, a rustically charming piece of garden furniture in stone, is hand-crafted in Provence in the Avy stone (a natural French limestone resistant to frost). It is made of a long and thick seating stone supported by two massive legs. Ideal for a garden or a terrace. Beautiful patina.

Height 50 cm

Width 150 cm

Depth 40 cm

Weight 230 kg

- SEATING STONE: L 150cm x D 40cm x H 10cm - LEGS

: L 18cm x D 30cm x H 40cm

Atelier A.E BIDAL Ta

Price