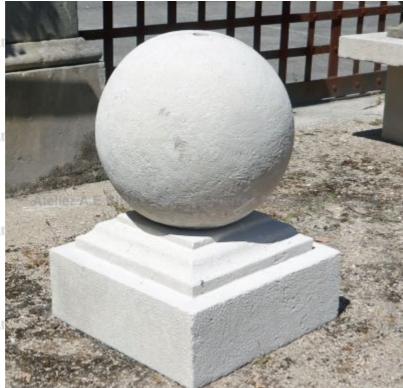

## Large ball on molded base in Avy stone for pond or fountain Atelier A.E BIDAL Ta

Pierre - Matériaux Ar

Pierre - MatériauxA

Pierre - MatériauxA

Pierre - MatériauxA

Atelier A.E BIDAL Ta

Atelier A.E BIDAL Ta

Atelier A.E BIDAL Ta

Atelier A.E BIDAL Ta

This large 50-centimeters ball rests on a thick molded cubic base in stone. Both elements are drilled in the center allowing the installation of a lighting system or a water supply. Hand-crafted in the white limestone of Avy (a firm and frost-resistant French limestone), this sphere on base would make a beautiful decoration installed in the center of a pond or a fountain.

Width 55 cm

Depth 55 cm

- Height of the base: 30 cm - Diameter of the ball: 50

At Price

1110 €

Reference

BIDAL Ta **MD257** 

Pierre - MatériauxAnciens