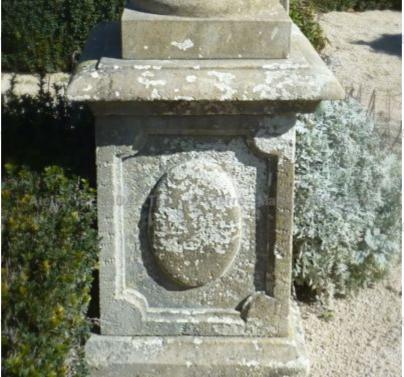

## Pedestal with sculpted chests carved in Estaillades stone

Atelier A.E BIDAL Ta

Pierre - MatériauxAr

Pierre - MatériauxAr

Pierre - MatériauxA

Pierre - MatériauxA

Atelier A.E BIDAL Ta

Atelier A.E BIDAL Ta

Atelier A.E BIDAL Ta

Atelier A.E BIDAL Ta

This pedestal (or plinth) in natural stone of Provence features on 2 sides in the center, a finely hand-carved breastplate surrounded by an oval. This central stone is topped by a flat stone with rounded edges and rests on a molded base.

Height 70 cm

Width 53 cm

Depth 53 cm

Atelier A.E BID

uxAnciensPrice

1020 €BIDAL Ta

Reference

IXAncierMD85