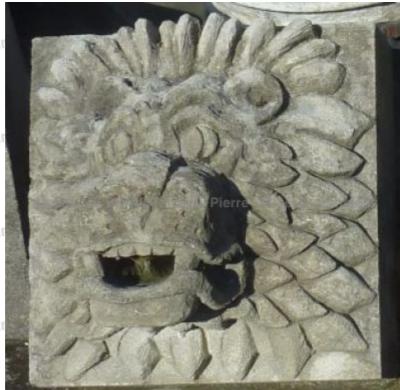

## Sculpture of a lion's head carved into a French natural stone

Atelier A.E BIDAL Ta

Pierre - Matériaux Ar

Pierre - MatériauxAr

Pierre - MatériauxAn

Pierre - MatériauxAr

Atelier A.E BIDAL Ta

ens

Atelier A.E BIDAL Ta

ens

Atelier A.E BIDAL Ta

ens

Atelier A.E BIDAL Ta

Beautiful mask hand-carved in the stone of Estaillades and sculpted by hand to look like a lion's head. Hand-crafted in Provence.

Height 40 cm

Width 40 cm

Depth 35 cm

Weight 80 kg

Atelier A.E BIDA

<sub>uxAnciens</sub>Price

**750 €** Atelier A.E BIDAL Ta

Reference

**SCM038** 