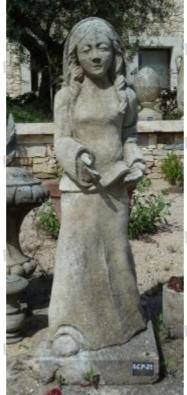

Atelier A.E

MatériauxAnciens

Atelier A.E BIDAL Ta

Beautiful stone sculpture made in the Estaillades, a natural stone from Provence, hand carved in our workshops located near Avignon, it represents a woman praying.

Height 125 cm

Width 52 cm

Depth 40 cm

Price

800 € Atelier A.E BIDAL Ta

Reference

**SCP021** 

Atelier A.E BIDAL Taille de Pierre - MateriauxAnc