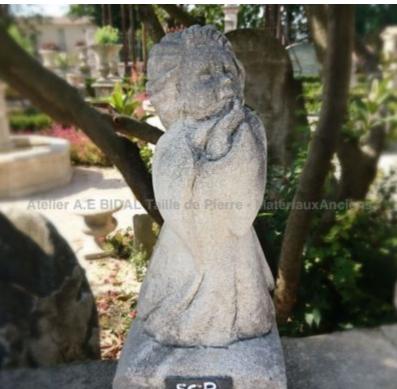

This beautiful stone sculpture hand-crafted in Provence is carved in the stone of Estaillades (a natural limestone extracted in Provence). Hand sculpted in our ateliers, this fine stone sculpture represents an angel.

Height 45 cm

Width 25 cm

Depth 20 cm

Atelier A.E BIDAL 1

ux Anciens Price

540 € BIDAL Ta

Reference

xAnciSCP024